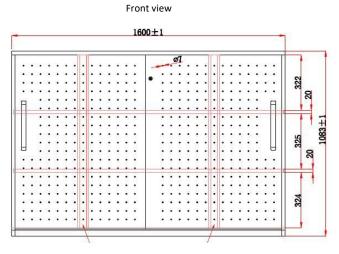

## SD - SLIDING DOOR

- A Patented one-form technology and ANSI-BIFMA X5.3-2007 certified
- B Adjustable floor levelers
- C Interchangeable key lock and barrel system
- D Adjustable slotted shelves
- E Perforated sliding door.
- F Environmentally friendly with 30% recycled raw material
- G Subtle premium powder coat finish