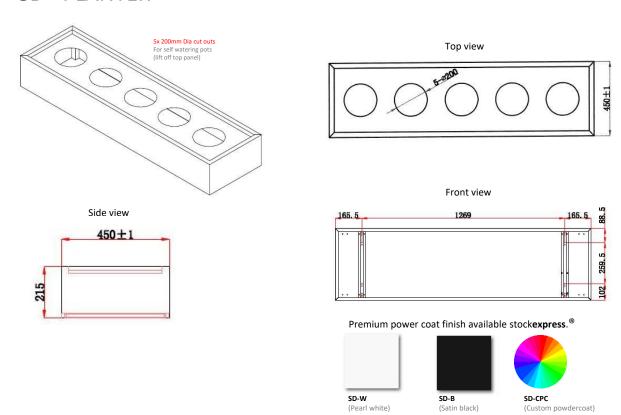

# diami.





**SLIDING DOOR** 

## SD - SLIDING DOOR



- A Patented one-form technology and ANSI-BIFMA X5.3-2007 certified
- B Adjustable floor levelers
- C Interchangeable key lock and barrel system
- D Adjustable slotted shelves
- E Perforated sliding door.
- F Environmentally friendly with 30% recycled raw material
- G Subtle premium powder coat finish





# 1+8801

Side view

### Options:

- Specified Powder coat to full unit
- · Extra Shelves and clips
- Planter available in melamine finish for an executive look
- Melamine bench top



# **SD - PLANTER**



### Standard melamine finish range (Other finishes available on request)