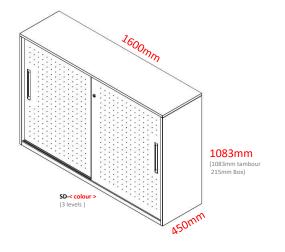

# diami.





**SLIDING DOOR** 

## SD - SLIDING DOOR



- A Patented one-form technology and ANSI-BIFMA X5.3-2007 certified
- B Adjustable floor levelers
- C Interchangeable key lock and barrel system
- D Adjustable slotted shelves
- E Perforated sliding door.
- F Environmentally friendly with 30% recycled raw material
- G Subtle premium powder coat finish





# 1+8801

Side view

### Options:

- Specified Powder coat to full unit
- · Extra Shelves and clips
- Planter available in melamine finish for an executive look
- Melamine bench top



# **SD - PLANTER**



### Standard melamine finish range (Other finishes available on request)