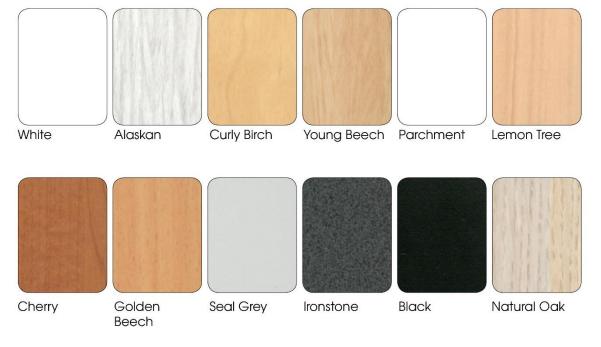

# diami.





**SLIDING DOOR** 

## SD - SLIDING DOOR



- A Patented one-form technology and ANSI-BIFMA X5.3-2007 certified
- B Adjustable floor levelers
- C Interchangeable key lock and barrel system
- D Adjustable slotted shelves
- E Perforated sliding door.
- F Environmentally friendly with 30% recycled raw material
- G Subtle premium powder coat finish





# 1+8801

Side view

### Options:

- Specified Powder coat to full unit
- · Extra Shelves and clips
- Planter available in melamine finish for an executive look
- Melamine bench top



# **SD - PLANTER**



### Standard melamine finish range (Other finishes available on request)