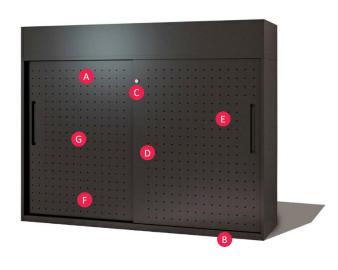

## SD - SLIDING DOOR

- A Patented one-form technology and ANSI-BIFMA X5.3-2007 certified
- B Adjustable floor levelers
- C Interchangeable key lock and barrel system
- D Adjustable slotted shelves
- E Perforated sliding door.
- F Environmentally friendly with 30% recycled raw material
- G Subtle premium powder coat finish