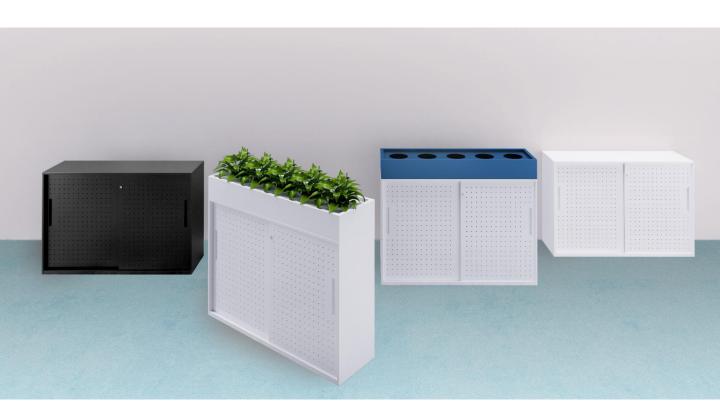

# diami.

**SLIDING DOOR** 

### Options:

- Specified Powder coat to full unit
- · Extra Shelves and clips
- Planter available in melamine finish for an executive look
- Melamine bench top

# **SD - PLANTER**